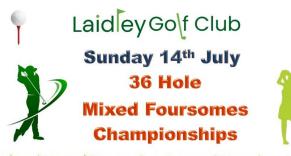

| Sunday                                             | Monday | Tuesday | Wednesday                                                                                        | Thursday                                               | Friday | Saturday                                                                      |
|----------------------------------------------------|--------|---------|--------------------------------------------------------------------------------------------------|--------------------------------------------------------|--------|-------------------------------------------------------------------------------|
|                                                    |        |         |                                                                                                  |                                                        |        | 1<br>Men & Ladies<br>Monthly Medal<br>& Putting                               |
| 2                                                  | 3      | 4       | Ladies Monthly<br>Medal & Putting<br>4th Rd Golf Qld<br>Brooch<br>1 <sup>st</sup> Rd Inter. Bowl | 6<br>Open<br>Competition<br>Monthly Medal<br>& Putting | 7      | 8<br>Men & Ladies<br>Single Stableford<br>PRESIDENT'S<br>DAY                  |
| 9                                                  | 10     | 11      | 12<br>Ladies Competition<br>Single Stableford<br>Dot Manteufel                                   | 13<br>Open<br>Competition<br>Single Stableford         | 14     | 15<br>Men & Ladies<br>Single Stableford<br>K. Hauser                          |
| 16<br>Men's<br>Competition<br>36 Hole<br>Foursomes | 17     | 18      | 19<br>Ladies Competition<br>Single Stroke<br>T. Harris                                           | 20<br>Open<br>Competition<br>Single Stableford         | 21     | Men 4BBB 22<br>Stableford<br>Men & Mixed<br>A. Sheppard &<br>H. Phelan        |
| 23                                                 | 24     | 25      | 26<br>Ladies Competition<br>36 Hole Foursomes                                                    | 27<br>Open<br>Competition<br>Single Stableford         | 28     | 29<br>Men 4BBB Stroke<br>QR Pairs<br>Matchplay<br>Ladies Single<br>Stableford |
| 30                                                 |        |         |                                                                                                  |                                                        |        |                                                                               |